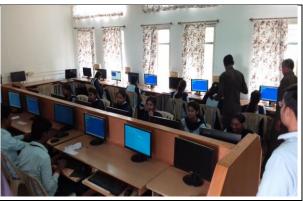

## v. Brief Summary of Events/ Sessions:

The competition was conducted in three rounds

First Round - C Technical Test (MCQ)

Second Round - Coding based

Third Round - Advanced Coding

All the students attempted the first round. Top 50 % students qualified for the second round. Finally, 10 Students qualified for the third round.

# C) Photographs:

Students checking the result of First Round

Students participating in the coding based second round

Prize Distribution Ceremony