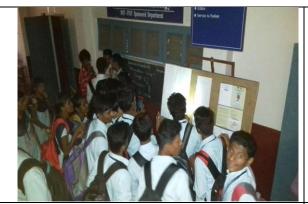

## v. Brief Summary of Events/ Sessions:

The competition was conducted in three rounds

First Round - C Technical Test (MCQ)

Second Round - Coding based

Third Round - Advanced Coding

All the students attempted the first round. Top 50 % students qualified for the second round. Finally, 10 Students qualified for the third round.

# C) Photographs:

Students checking the result of First Round

Students participating in the coding based second round

Prize Distribution Ceremony