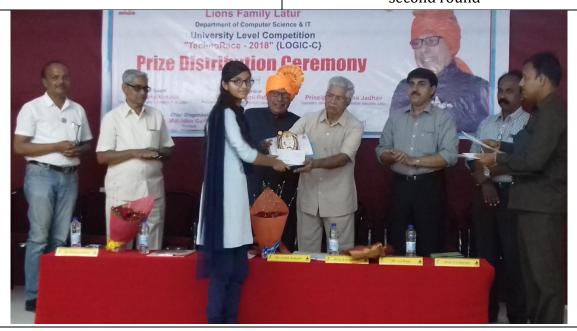

Winners were appreciated by cash prized trophies & certificates.

First Prize: 11,000/-Second Prize: 7000 /-Third Prize: 5000 /-

Runner: Four Prizes of Rs. 1500 /-

The prize distribution ceremony was organized in the evening on the same day in the presence of Hon. Dr. Gopalrao Patil, Principal Dr. Mahadev Gavhane & other dignitaries. The winners for this were

I Dhakephalkar Prajakta

II Dake Ashish

III Shinde Rajat

# C) Photographs:

Students checking the result of First Round

Students participating in the coding based second round

Prize Distribution Ceremony