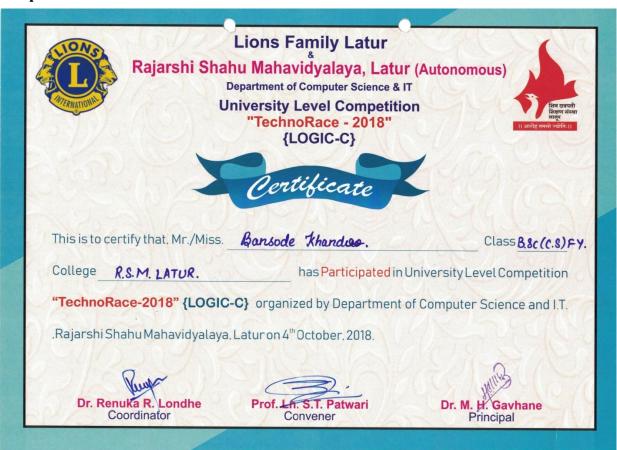

ch participant.

Each participant should get participation certificate. Participation Certificate will be awarded to each participant.

#### Cash Prizes, Trophy, Certificates

1<sup>st</sup> Prize Rs. 11,000/-

2<sup>nd</sup> Prize Rs. 7,000/-

3rd Prize Rs. 5,000/-

Runner - 1st - Rs.1.500/-

2<sup>nd</sup> - Rs. 1,500/-

3rd - Rs.1,500/-

4th - Rs.1,500/-

#### Event In-charge

Dr. Renuka R. Londhe Prof. Mrs. M. A. Shinde Prof. Mr. M. P. Birajdar Prof. Mr. B. S. Gorde Prof. Miss. J. V. Mashalkar Prof. Mr. P. M. Bachiphale

(9545226333) (9922748999) (9975175899) (8805053468) (9960094954) (9021564596)

Venue : Department of CS and IT, Rajarshi Shahu Mahavidyalaya (Autonomous), Opp. Main Bus Stand, Latur Date : 04<sup>th</sup> October, 2018 Exam time : 10:00 AM

## **Sample Certificate:**



## Rajarshi Shahu Mahavidyalaya, Latur (Autonomous)

Department of Computer Science and Information Technology

## University Level Coding Competition Techno Race -18 {Logic-C} Registration List

| Sr. | Seat No. | Name of the Candidate | Gender | Fees |
|-----|----------|-----------------------|--------|------|
| No. | Seat No. | Name of the Candidate | dender | rees |
| 1   | LC000701 | Chaudhari Suraj       | Male   | 100  |
| 2   | LC000702 | Gurav Vishnu          | Male   | 100  |
| 3   | LC000703 | Salghate Mahesh       | Male   | 100  |
| 4   | LC000704 | Mundhe Omkesh         | Male   | 100  |
| 5   | LC000705 | Kamble Malhari        | Male   | 100  |
| 6   | LC000706 | Sahikh Aslam          | Male   | 100  |
| 7   | LC000707 | Surwase Sushil        | Male   | 100  |
| 8   | LC00