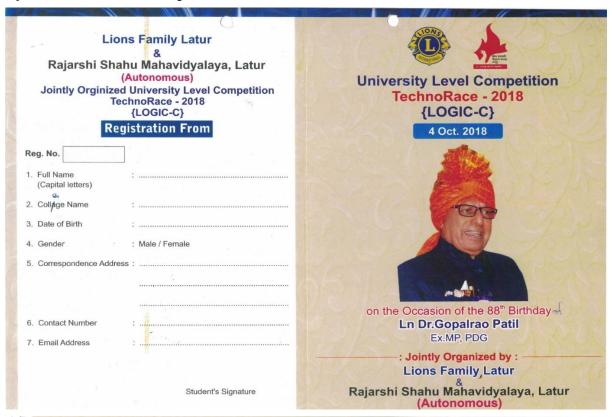

## D) Brochure of the Competition:

Dear Students,

We are happy to invite for Participation in "TechnoRace-18 {Logic C} Programming competition" on 4th October, 2018 which is being jointly organized by the Lions Family, Latur and Rajarshi Shahu Mahavidyalaya (Autonomous), Latur on the occasion of 88th birthday of Dr. Gopalrao Patil, (Ex. MP), Chairman, Shiv Chhatrapati Shikshan Sanstha, Latur.

> Organising Secretary Prof. Ln. Shivshankar Patwari 8788730543, 9096125126

#### TechnoRace-2018 {LOGIC-C}

#### **Programming Competition**

(For Only UG academic students)

"Get your fingers on keyboard and use your brilliance to solve some of t most logical C Programming Problems. Rules:

Individuals will be allowed to compete.

All participants are required to present with valid student

identification card and receipt of registration.

Total 3 rounds will be conducted and first round is of elimination round.

> 1" Round: C Technical Test (MCO) 2nd Round: Practical Based

3rd Round: Practical Based

Each student is allowed to use single PC only.
Participants must write their program in C language only.

Registration fees Rs. 200 for each participant.

Each participant should get participation certificate. Participation Certificate will be awarded to each participant.

#### Cash Prizes, Trophy, Certificates

1<sup>st</sup> Prize Rs. 11,000/-

2<sup>nd</sup> Prize Rs. 7,000/-

3rd Prize Rs. 5,000/-

Runner - 1st - Rs.1.500/-

2<sup>nd</sup> - Rs. 1,500/-

3rd - Rs.1,500/-

4th - Rs.1,500/-

#### Event In-charge

Dr. Renuka R. Londhe Prof. Mrs. M. A. Shinde Prof. Mr. M. P. Birajdar Prof. Mr. B. S. Gorde Prof. Miss. J. V. Mashalkar Prof. Mr. P. M. Bachiphale

(9545226333) (9922748999) (9975175899) (8805053468) (9960094954) (9021564596)

Venue : Department of CS and IT, Rajarshi Shahu Mahavidyalaya (Autonomous), Opp. Main Bus Stand, Latur Date : 04<sup>th</sup> October, 2018 Exam time : 10:00 AM